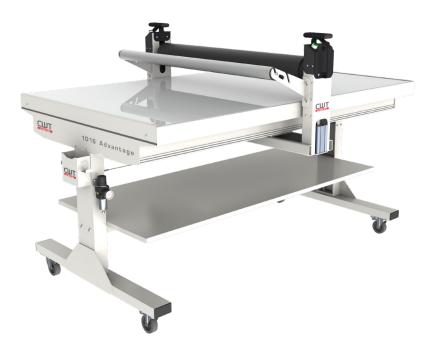

## **CWT 1016 Advantage**

FACTS

| PART NO                            | CWT 101601                                             |
|------------------------------------|--------------------------------------------------------|
| CAPACITY UP TO                     | 80 m2/h (860sq. ft./h)                                 |
| TABLE LENGTH                       | 1640mm (5ft. 4in.)                                     |
| TABLE WIDTH                        | 990mm (3ft. 3in.)                                      |
| LENGTH OF WORKING AREA             | 1340mm (4ft. 5in.)                                     |
| WIDTH OF WORKING AREA/ROLLER WIDTH | 950mm (3ft. 1in.)                                      |
| OVERALL WIDTH                      | 1195mm (3ft. 11 in.)                                   |
| OVERALL HEIGHT                     | 1100mm (3ft. 3in.)                                     |
| MAX. THICKNESS OF SUBSTRATE        | 0-70mm (0-2.8 in.)                                     |
| WORK HEIGHT                        | 800 mm (31.5 in.)                                      |
| WORK HEIGHT ADJUSTEMENT            | -                                                      |
| BED SURFACE                        | Tempered safety glass                                  |
| REQUIRED AIR SUPPLY                | 6-8bar (87-116psi)                                     |
| NET WEIGHT                         | 125kg (275lbs)                                         |
| GROSS WEIGHT                       | 190kg (419lbs)                                         |
| PACKING DIMENSIONS                 | 1770 x 1110 x 1230m<br>(5ft. 10in. x 3ft. 8in. x 4ft.) |
| WARRANTY                           | 3 years                                                |
|                                    |                                                        |

## FEATURES

| CUTTING MAT, SELF HEALING   | Yes    |
|-----------------------------|--------|
| LED ILLUMINATED LIGHT TABLE | -      |
| ROLL HOLDER FOR GIDE BEAM   | Yes    |
| TABLE TOP ROLL HOLDER       | Option |
| SIDE POCKETS                | -      |
| STORAGE SHELF               | Yes    |
| TOOLBOX                     | Yes    |
| SILENT COMPRESSOR           | Option |
| SECOND GLIDE BEAM           | -      |
| WHEELS                      | Yes    |
| LEVELING FEETS              | -      |