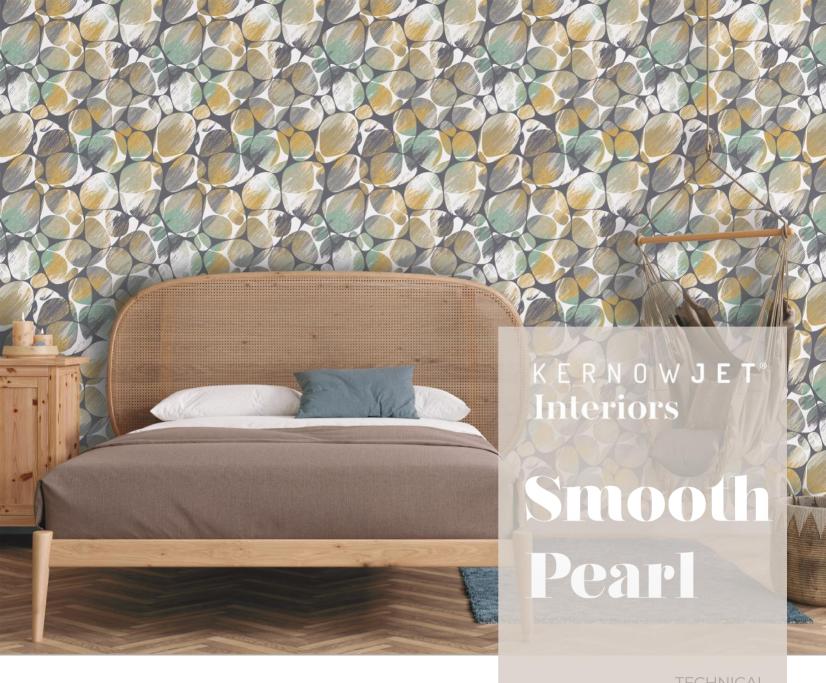

## KernowJet Interiors - Smooth Pearl Nonwoven Wallcovering P175WCP

The perfect canvas for creating stunning custom designs with a luxurious and elegant finish. The subtle pearlescent texture adds depth and dimension to any space, creating a sophisticated ambiance that is both contemporary and timeless. Designed to be durable and easy to install, this wallpaper is perfect for a wide range of applications, including residential and commercial interiors, hospitality, retail, and more. With its exceptional print quality and versatility, our smooth pearl printable wallpaper is the ideal choice for creating a unique and memorable space that stands out from the rest.