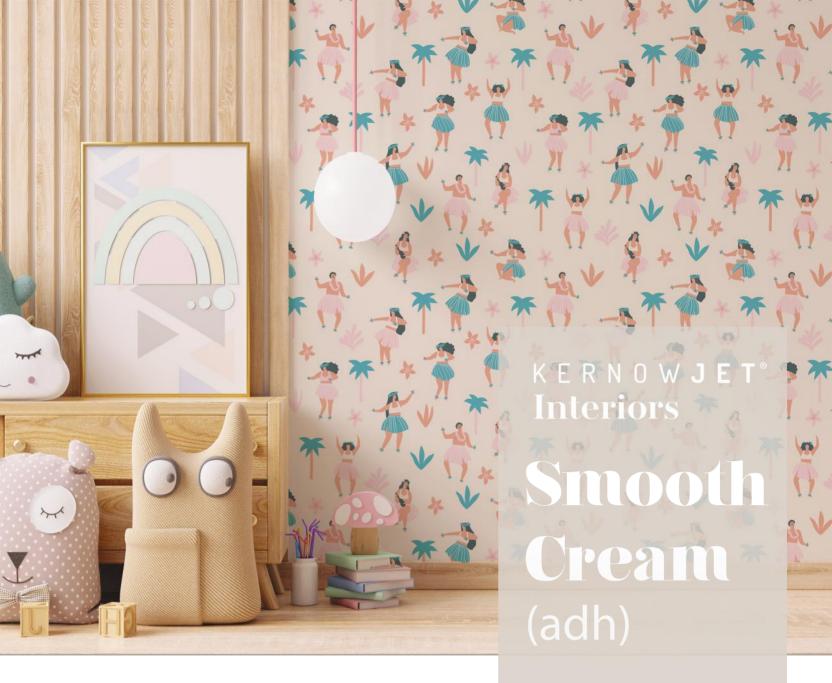

## KernowJet Interiors Smooth Cream Adhesive Nonwoven Wallcovering P160WCMR

Introducing our revolutionary smooth cream adhesive-based printable wallpaper, designed with the needs of dynamic spaces in mind. What sets this product apart is its non-permanent adhesive, making it the perfect solution for environments that undergo frequent changes. Whether you want to update the look of your office, retail space, or even your home, this versatile wallpaper allows for easy application, removal, and repositioning without leaving any residue or damage. The smooth cream finish adds a touch of elegance to any interior, while the adhesive ensures a secure and bubble-free installation. With our smooth cream adhesive-based printable wallpaper, you have the freedom to transform your space as often as you like, embracing endless possibilities for creativity and style.